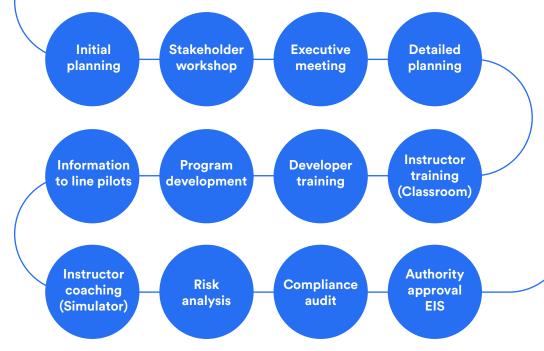

#### Safety Data Analysis Course

Analyze operations data from multiple sources and apply coding using a competency taxonomy to understand its relevance to training.

Ensure the change is real and clear for all to see. We have seen EBT and CBTA at its best and we know how to get you there.

The road map to success in EBT and CBTA is all about focus on what will drive success. We help you simplify the process and direct attention to achieving the results you seek.